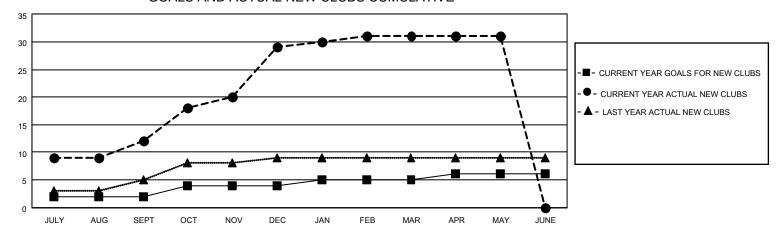

## District 315A1

Results as of: 5/31/2021

| Clubs         |               |             |               | Members               |                       |                         |                                                    |  |
|---------------|---------------|-------------|---------------|-----------------------|-----------------------|-------------------------|----------------------------------------------------|--|
|               | RESULTS FOR   | R 2020-2021 |               | RESULTS FOR 2020-2021 |                       |                         |                                                    |  |
| QUARTER       | NEW CLUB GOAL | NEW CLUBS   | DROPPED CLUBS | QUARTER MEMB          | ER GROWTH NET<br>GOAL | MEMBER GROWTH<br>ACTUAL | DROPPED<br>MEMBERS ACTUAL<br>(including transfers) |  |
| JULY/AUG/SEPT | 2             | 12          | 0             | JULY/AUG/SEPT         | 30                    | 371                     | 79                                                 |  |
| OCT/NOV/DEC   | 2             | 17          | 2             | OCT/NOV/DEC           | 30                    | 566                     | 168                                                |  |
| JAN/FEB/MAR   | 1             | 2           | 5             | JAN/FEB/MAR           | 30                    | 234                     | 90                                                 |  |
| APR/MAY/JUNE  | 1             | 0           | 0             | APR/MAY/JUNE          | 35                    | 312                     | 147                                                |  |

### GOALS AND ACTUAL NEW CLUBS CUMULATIVE