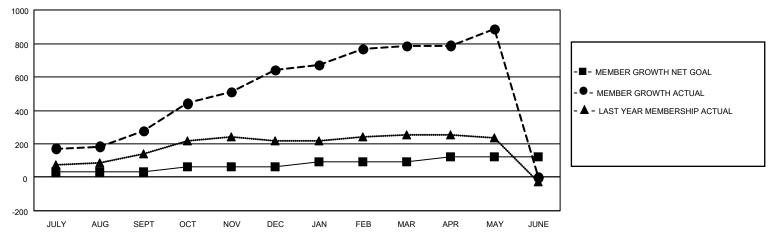

## District 315A1

Results as of: 5/31/2021

| Clubs         |               |             |               | Members               |                       |                         |                                                    |  |
|---------------|---------------|-------------|---------------|-----------------------|-----------------------|-------------------------|----------------------------------------------------|--|
|               | RESULTS FOR   | R 2020-2021 |               | RESULTS FOR 2020-2021 |                       |                         |                                                    |  |
| QUARTER       | NEW CLUB GOAL | NEW CLUBS   | DROPPED CLUBS | QUARTER MEMB          | ER GROWTH NET<br>GOAL | MEMBER GROWTH<br>ACTUAL | DROPPED<br>MEMBERS ACTUAL<br>(including transfers) |  |
| JULY/AUG/SEPT | 2             | 12          | 0             | JULY/AUG/SEPT         | 30                    | 371                     | 79                                                 |  |
| OCT/NOV/DEC   | 2             | 17          | 2             | OCT/NOV/DEC           | 30                    | 566                     | 168                                                |  |
| JAN/FEB/MAR   | 1             | 2           | 5             | JAN/FEB/MAR           | 30                    | 234                     | 90                                                 |  |
| APR/MAY/JUNE  | 1             | 0           | 0             | APR/MAY/JUNE          | 35                    | 312                     | 147                                                |  |

#### GOALS AND ACTUAL MEMBERS CUMULATIVE

| DROPPED CLUBS: 7   |     | 94 CLUBS OF 134 ADDED 1 OR MORE | GENDER DISTRIBUTION             |                |       |
|--------------------|-----|---------------------------------|---------------------------------|----------------|-------|
|                    |     | NEW MEMBERS                     | MALE                            | 2,606 (76.99%) |       |
|                    |     |                                 | FEMALE                          | 779 (23.01%)   |       |
| DROPPED MEMBERS    |     |                                 |                                 | , ,            |       |
| DECEASED           | 5   | CLICK HERE FOR CUMULATIVE       | TOTAL FAMILY UNIT MEMBERS       |                | 1,372 |
| CLUB CANCELLED 156 |     | MEMBERSHIP DATA                 |                                 |                |       |
| OTHER              | 323 |                                 | FAMILY MEMBERS PAYING HALF DUES |                | 832   |
| TOTAL              | 484 |                                 | DOLO                            |                |       |